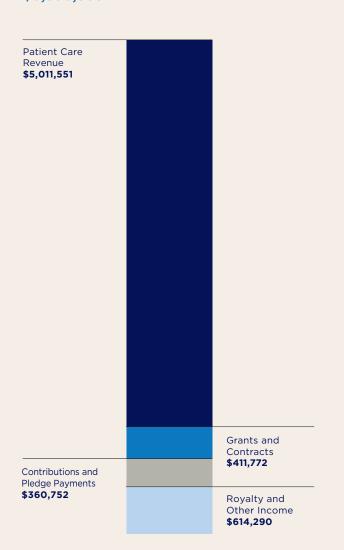

## **2021 TOTAL OPERATING REVENUES**

(Dollars in Thousands)

\$6,398,365

|                                           | 2017         | 2018         | 2019         | 2020         | 2021         |  |  |
|-------------------------------------------|--------------|--------------|--------------|--------------|--------------|--|--|
| OPERATING REVENUES (Dollars in Thousands) |              |              |              |              |              |  |  |
| Patient Care Revenue                      | \$ 3,536,976 | \$ 3,973,778 | \$ 4,560,174 | \$ 4,261,296 | \$ 5,011,551 |  |  |
| Grants and Contracts                      | 296,493      | 334,536      | 368,743      | 347,540      | 411,772      |  |  |
| Contributions                             | 191,843      | 168,226      | 172,525      | 175,641      | 162,290      |  |  |
| Net Assets Released From Restrictions -   |              |              |              |              |              |  |  |
| Pledge Payments                           | 86,800       | 122,701      | 96,000       | 105,975      | 198,462      |  |  |
| Royalty and Other Income                  | 159,458      | 159,140      | 123,489      | 357,654      | 443,099      |  |  |
| Unrestircted Investment Return Allocated  |              |              |              |              |              |  |  |
| to Operations                             | 137,750      | 151,473      | 162,445      | 159,090      | 171,191      |  |  |
|                                           |              |              |              |              |              |  |  |
| Total Operating Revenues                  | 4,409,320    | 4,909,854    | 5,483,376    | 5,407,196    | 6,398,365    |  |  |
| OPERATING EXPENSES                        |              |              |              |              |              |  |  |
| Compensation and Fringe Benefits          | 2,335,132    | 2,587,336    | 2,892,770    | 3,184,891    | 3,315,428    |  |  |
| Purchased Supplies and Services           | 1,501,935    | 1,756,174    | 2,026,254    | 2,123,302    | 2,312,863    |  |  |
| Depreciation and Amortization             | 287,145      | 300,239      | 329,774      | 412,493      | 422,309      |  |  |
| Interest Expense                          | 45,343       | 47,045       | 40,099       | 103,682      | 112,663      |  |  |
| Total Operating Expenses                  | 4,169,555    | 4,690,794    | 5,288,897    | 5,824,368    | 6,163,263    |  |  |
| (Loss) Income From Operations             | 239,765      | 219,060      | 194,479      | (417,172)    | 235,102      |  |  |
| Philanthropic Revenue                     | 318,386      | 383,341      | 254,401      | 263,572      | 576,457      |  |  |
| Capital Spending                          | 737,965      | 700,827      | 628,148      | 264,706      | 218,168      |  |  |
| BALANCE SHEET SUMMARY                     |              |              |              |              |              |  |  |
| Assets                                    | 10,636,012   | 10,623,567   | 11,621,453   | 13,315,250   | 14,941,252   |  |  |
| Liabilities                               | 4,530,909    | 4,196,154    | 4,646,113    | 5,246,709    | 5,116,862    |  |  |
| Net Assets                                | 6,105,103    | 6,427,413    | 6,975,340    | 8,068,541    | 9,824,390    |  |  |
|                                           |              |              |              |              |              |  |  |